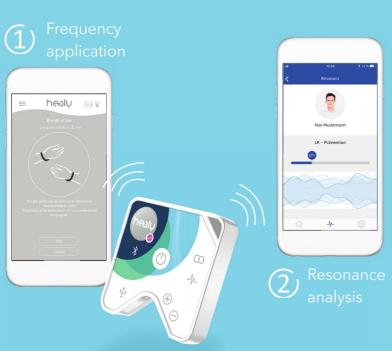

# This Is Healy

The result of all this work is Healy - small, inexpensive and very easy to use!

You can attach this compact and light device to your clothes using its clip. Healy is controlled by a smartphone app that you can download; it communicates with Healy via a Bluetooth connection.

#### Synchronize Healy with your smartphone

Turn on your Healy and activate your smartphone's Bluetooth connection. Follow the instructions given to you by your Healy app to connect your smartphone to your Healy. This will give you access to all of your Healy's features.

#### Start a frequency program

All your programs are clearly displayed in the Healy app. Just select the one that you want to run. The Healy app also shows you how long the frequency program will be running. Start the program and set the desired intensity, then your Healy provides you with the right frequencies.