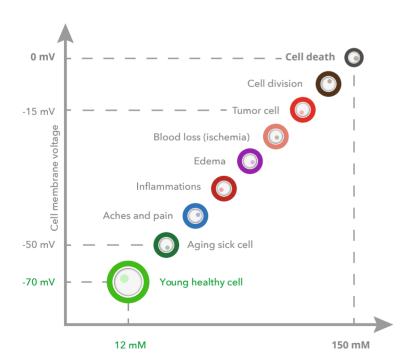

# Healthy Cells and Healthy Bodies

The cell is the smallest component in your body. A body consists of organs, the organs consist of cells. Each of us has about 70 trillion of them, that is 70 million million! Every cell, just like the whole human organism, has a metabolism: water, nutrients and oxygen have to get in, metabolism products need to be taken out. For the cells, this transport is handled through openings in their surface, the so-called cell membrane.

These "valves" in the cell membrane open and close as needed. This mechanism is based on

voltage potential, i.e., the difference in voltage between the cell interior and the intercellular space. The right or wrong amount of such potential is responsible for healthy or diseased cell metabolism.

Frequency therapy is believed to regulate this voltage potential; this is the underlying theory to explain why frequency therapy is a procedure that can be used to support energetic balance in a variety of ways.

# Cell membrane voltage model

by Robert O. Becker and Bjorn Nordenstrom

Increase in

ATP production
by up to 500%

amino acid transport by up to 40%

Increase in **protein synthesis** by up to 70%.

According to a study by Ngok Cheng, et al. (Clinical Orthopaedics and Related Research No. 171, November-December 1982.)

This animal study refers to the effect of microcurrent and does not pertain to Healy itself, but to the basic mechanisms on which it builds. These results have not been confirmed by other studies so far and the transfer of the results to Healy would be speculative.

**Disclaimer:** Healy is a medical device for the treatment of pain in chronic pain, fibromyalgia, skeletal pain and migraine, as well as for the supportive treatment of mental illnesses such as depression, anxiety and related sleep disorders. All other applications of Healy as well as the cell membrane tension model according to Nordenstrom are not recognized by conventional medicine due to lack of evidence in the sense of conventional medicine.