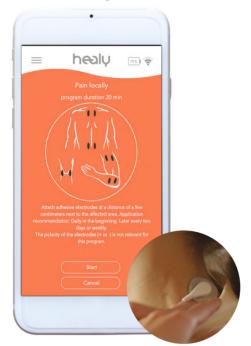

# Get Going Quickly and Easily

Healy is not only extremely practical and versatile: using Healy is also very easy and fun. Within minutes of getting your new Healy, you will be up and running and start improving your overall health and wellbeing!

Adhesive electrodes

electrodes

#### Start a frequency program

All your programs are clearly displayed in the Healy app. Just select the one that you want to run. The Healy app also shows you how long the frequency program will be running. Start the program and set the desired intensity, then your Healy provides you with the right frequencies.