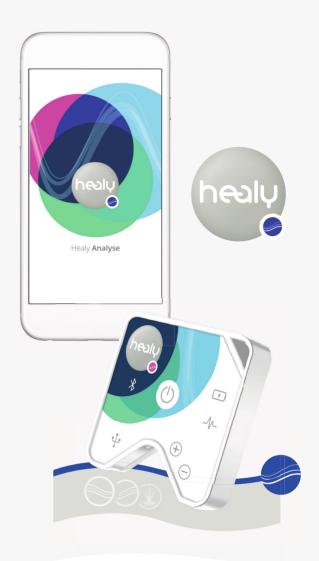

#### Download the app

For easy and convenient operation of Healy we provide you with a free app. Simply download the Healy app from the Google Play Store or the Apple App Store. Install the Healy app on your smartphone and follow the instructions for setting it up.

#### Synchronize Healy with your smartphone

Turn on your Healy and activate your smartphone's Bluetooth connection. Follow the instructions given to you by your Healy app to connect your smartphone to your Healy. This will give you access to all of your Healy's features.

#### Start a frequency program

All your programs are clearly displayed in the Healy app. Just select the one that you want to run. The Healy app also shows you how long the frequency program will be running. Start the program and set the desired intensity, then your Healy provides you with the right frequencies.

### **Healy Resonance** Edition

The Healy Resonance Edition contains Healy Holistic Health Plus, i.e., more than 120 Healy frequency programs, plus the Healy Analysis app with the Resonance and Aura modules.