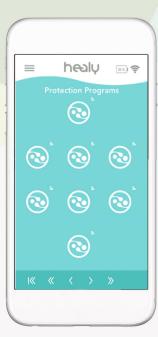

# Program Page Protection Programs

Providing protection against harmful environmental influences, wherever they may come from.