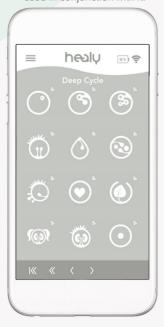

# Program Page Deep Cycle

The Programs were developed at the Uno Vita Clinic for Holistic Medicine in Oslo. They are a variant of the Nuno Nina Gold Cycle and often used in conjunction with it.