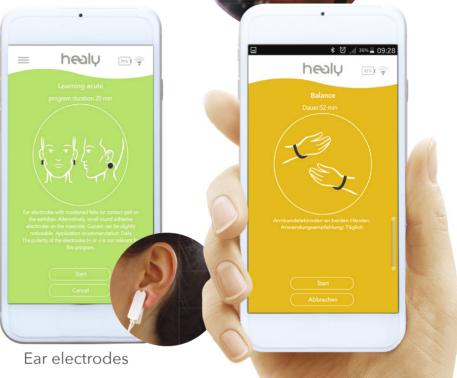

# Get Going Quickly and Easily

Healy is not only extremely practical and versatile: using Healy is also very easy and fun. Within minutes of getting your new Healy, you will be up and running and start improving your overall health and wellbeing!

Adhesive electrodes

electrodes

#### Download the app

For easy and convenient operation of Healy we provide you with a free app. Simply download the Healy app from the Google Play Store or the Apple App Store. Install the Healy app on your smartphone and follow the instructions for setting it up.

#### Synchronize Healy with your smartphone

Turn on your Healy and activate your smartphone's Bluetooth connection. Follow the instructions given to you by your Healy app to connect your smartphone to your Healy. This will give you access to all of your Healy's features.

#### Start a frequency program

All your programs are clearly displayed in the Healy app. Just select the one that you want to run. The Healy app also shows you how long the frequency program will be running. Start the program and set the desired intensity, then your Healy provides you with the right frequencies.