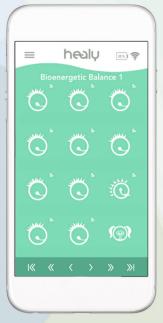

# Program Page Bioenergetic Balance 1

All-round healthy with Bioenergetic Balance 1 - the "digital first aid kit".