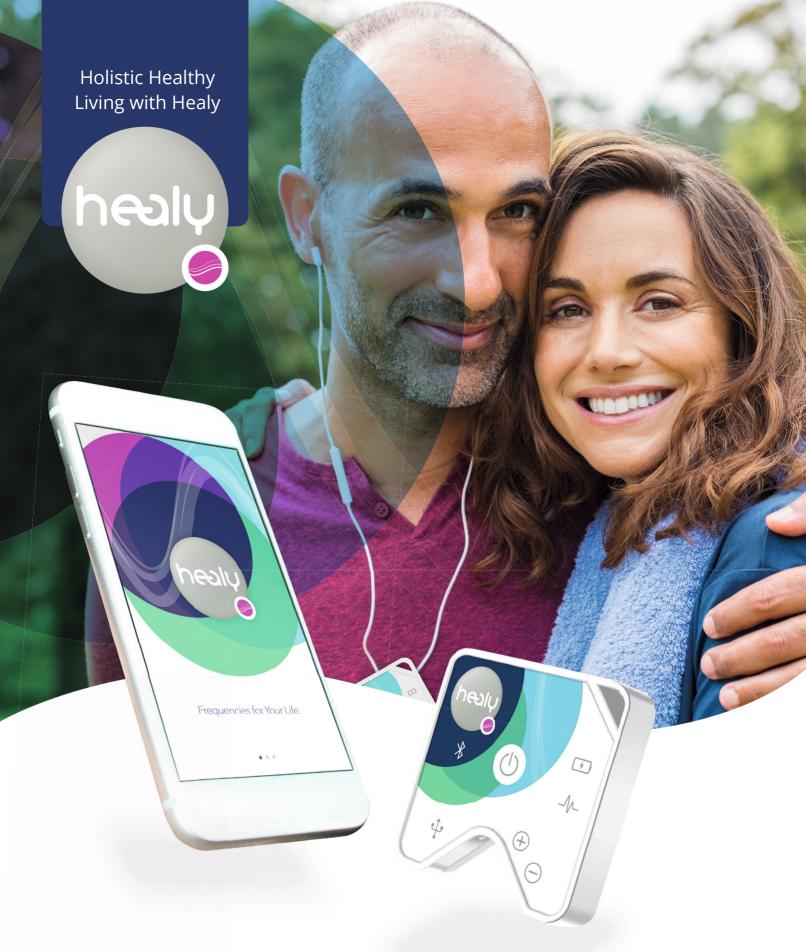

# This Is Healy

The result of all this work is Healy - small, inexpensive and very easy to use!

You can attach this compact and light device to your clothes using its clip. Healy is controlled by a smartphone app that you can download; it communicates with Healy via a Bluetooth connection.

# Get Going Quickly and Easily

Healy is not only extremely practical and versatile: using Healy is also very easy and fun. Within minutes of getting your new Healy, you will be up and running and start improving your overall health and wellbeing!

#### Download the app

For easy and convenient operation of Healy we provide you with a free app. Simply download the Healy app from the Google Play Store or the Apple App Store. Install the Healy app on your smartphone and follow the instructions for setting it up.

#### Synchronize Healy with your smartphone

Turn on your Healy and activate your smartphone's Bluetooth connection. Follow the instructions given to you by your Healy app to connect your smartphone to your Healy. This will give you access to all of your Healy's features.

#### Start a frequency program

All your programs are clearly displayed in the Healy app. Just select the one that you want to run. The Healy app also shows you how long the frequency program will be running. Start the program and set the desired intensity, then your Healy provides you with the right frequencies.