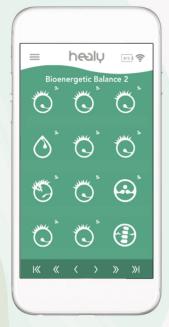

# Program Page Bioenergetic Balance 2

The second part of the "digital first aid kit".