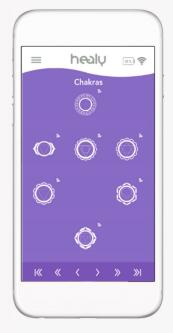

# Program Page **Chakras**

Strengthen your seven ethereal energy centers.

Disclaimer: Healy is a medical device for the treatment of pain in chronic pain, fibromyalgia, skeletal pain and migraine, as well as for the supportive treatment of mental illnesses such as depression, anxiety and related sleep disorders. All other applications of Healy are not recognized by conventional medicine due to lack of evidence in the sense of conventional medicine.